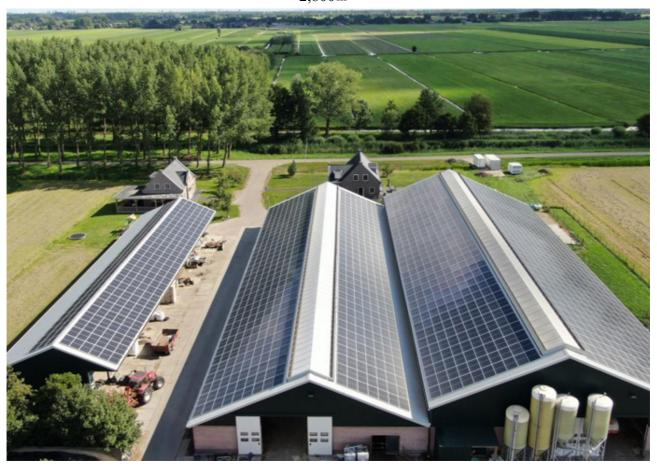

# RooftopSolar Plant, Netherlands

In the Netherlands, a farmhouse owner has invested in a rooftop solar plant that covers an area of  $2,800\,\mathrm{m}^2$ 