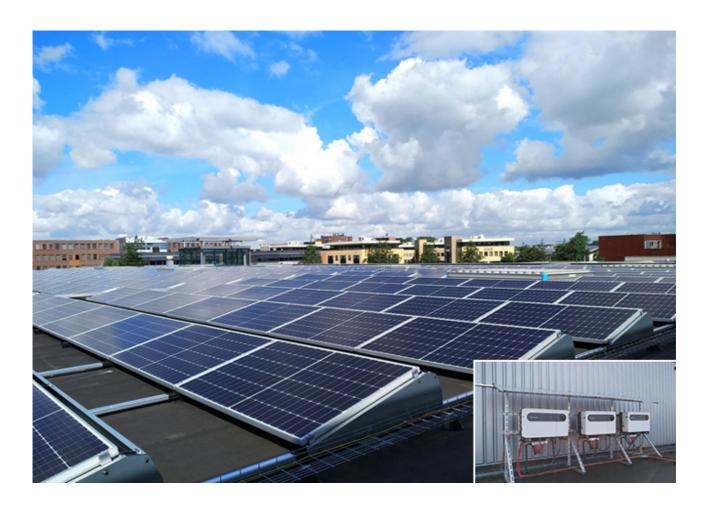

## 200KW, Barendrecht, Netherlands,

On the rooftop of an outdoor shop in Barendrecht, a 200KW solar photovoltaic plant has been commissioned by RETURNONENERGY to power the facility. Three inverters were deployed for this PV system.