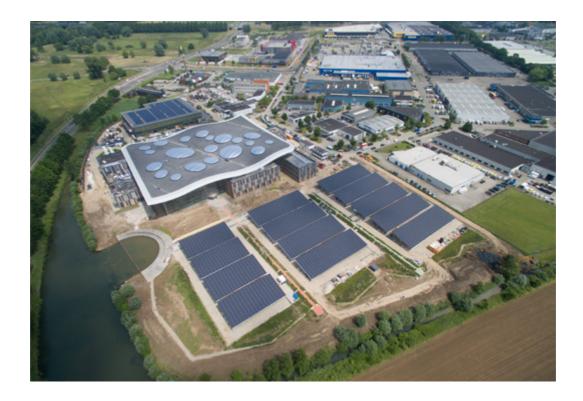

#### 1.5MW, Liander Parking Lot Solar Plant

In Doetinchem, Netherlands, at the parking lot of Liander's new headquarters, there is this 1.5MW rooftop solar plant. Back in 2016, this project was the largest parking lot solar system ever installed in the Netherlands. Growatt was chosen for this project and supplied 70 inverters, our first-generation three-phase star products.