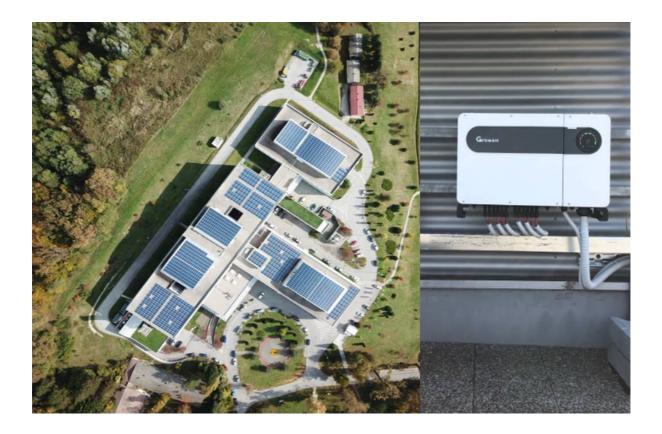

## 420KW, Veteran Hospital, Croatia

A set of inverters were deployed in this gorgeous 420kW rooftop solar plant at a Veteran Hospital in Croatia.